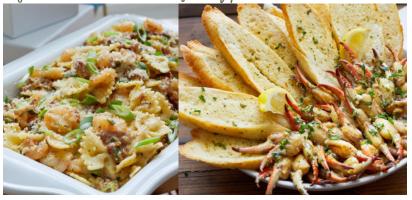

#### Main Dishes half-pan server 8-10

|                         | · · / |                      |
|-------------------------|-------|----------------------|
| Crabcakes &             |       | Steak Laboucherie    |
| Shrimp Alfredo          | 80    | Veal Copeland        |
| Shrimp Ducky            | 80    | Chicken & Waffles    |
| Eggplant Pirogue®       | 70    | Tomato Basil Chicken |
| Crawfish Ravioli        | 70    | Chicken Parmesan     |
| Crawfish Pasta          | 71    | Chicken Alfredo -    |
| Crawfish Étouffée       | 70    | Grilled or Fried     |
| Shrimp & Tasso Pasta    | 72    | Vegetable Pasta      |
| Shrimp and Cheese Grits | 60    | Primavera            |
| Jambalaya Pasta         | 71    | Creole Shrimp Rice   |
| Blackened Bayou Chicken | 80    | Shrimp Étouffée      |
| Chicken Rene            | 85    |                      |
|                         |       |                      |