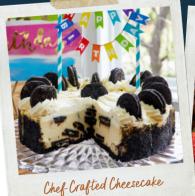

## Desserts

Dessert Combo Tray

Order must be placed 48 hours in advance Big Al's Chocolate Fudge Cake (14 slices) 70 Alex's Carrot Cake (14 slices) 70 Rum Cream Bread Pudding (serves 8-10) 50 Homemade Brownies (5 portions) 18 Chocolate Chip Cookie (15 each) 8.5 Chocolate Covered Strawberries (12 count) 25 **Dessert Combo Tray** 35 Chef Crafted Cheesecakes (14 slices) 55 Signature Cheesecake (14 slices) 50