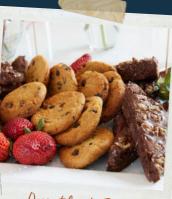

## Desserts

Dessert Combo Tray

Order must be placed 48 hours in advance Big Al's Chocolate Fudge Cake (14 slices) 70 Alex's Carrot Cake (14 slices) 70 Rum Cream Bread Pudding (serves 8-10) 50 Homemade Brownies (5 portions) 18 Chocolate Chip Cookie (15 each) 8.5 Chocolate Covered Strawberries (12 count) 25 **Dessert Combo Tray** 35 Chef Crafted Cheesecakes (14 slices) 55 Signature Cheesecake (14 slices) 50